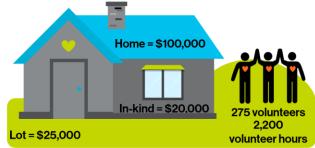

while setting the stage for multi-year commitments with 15 churches.
- Each home build consists of 21 volunteer build days.
- Habitat homeowners put in 200 hours of volunteer time, called sweat equity, per adult. Half of those hours are spent building on their home or the home of other Habitat homeowners.
- Do I need construction experience? No, just a willingness to learn! Our construction manager and crew leaders will train you how to do the task at hand.

#### What's Next?

- Continue recruiting your team!
- Begin to fundraise the \$1,500.
- April 1, 2019 Recruitment form & fundraising form update due.
- Day of your team's build:
  - At least \$1,500 due to Habitat office.
  - o Final team roster & volunteer waivers submitted to Habitat.

## What does it take to build a Habitat home?





# Build your team.

| Team Name:   |                             |  |
|--------------|-----------------------------|--|
| Be Creative! |                             |  |
| Captain:     | Co-Captain (if applicable): |  |
| Address:     | Address:                    |  |
| Phone:       | Phone:                      |  |
| Email:       | Email:                      |  |

|     | Name: | Address: | Phone: | Email: |
|-----|-------|----------|--------|--------|
| 1.  |       |          |        |        |
| 2.  |       |          |        |        |
| 3.  |       |          |        |        |
| 4.  |       |          |        |        |
| 5.  |       |          |        |        |
| 6.  |       |          |        |        |
| 7.  |       |          |        |        |
| 8.  |       |