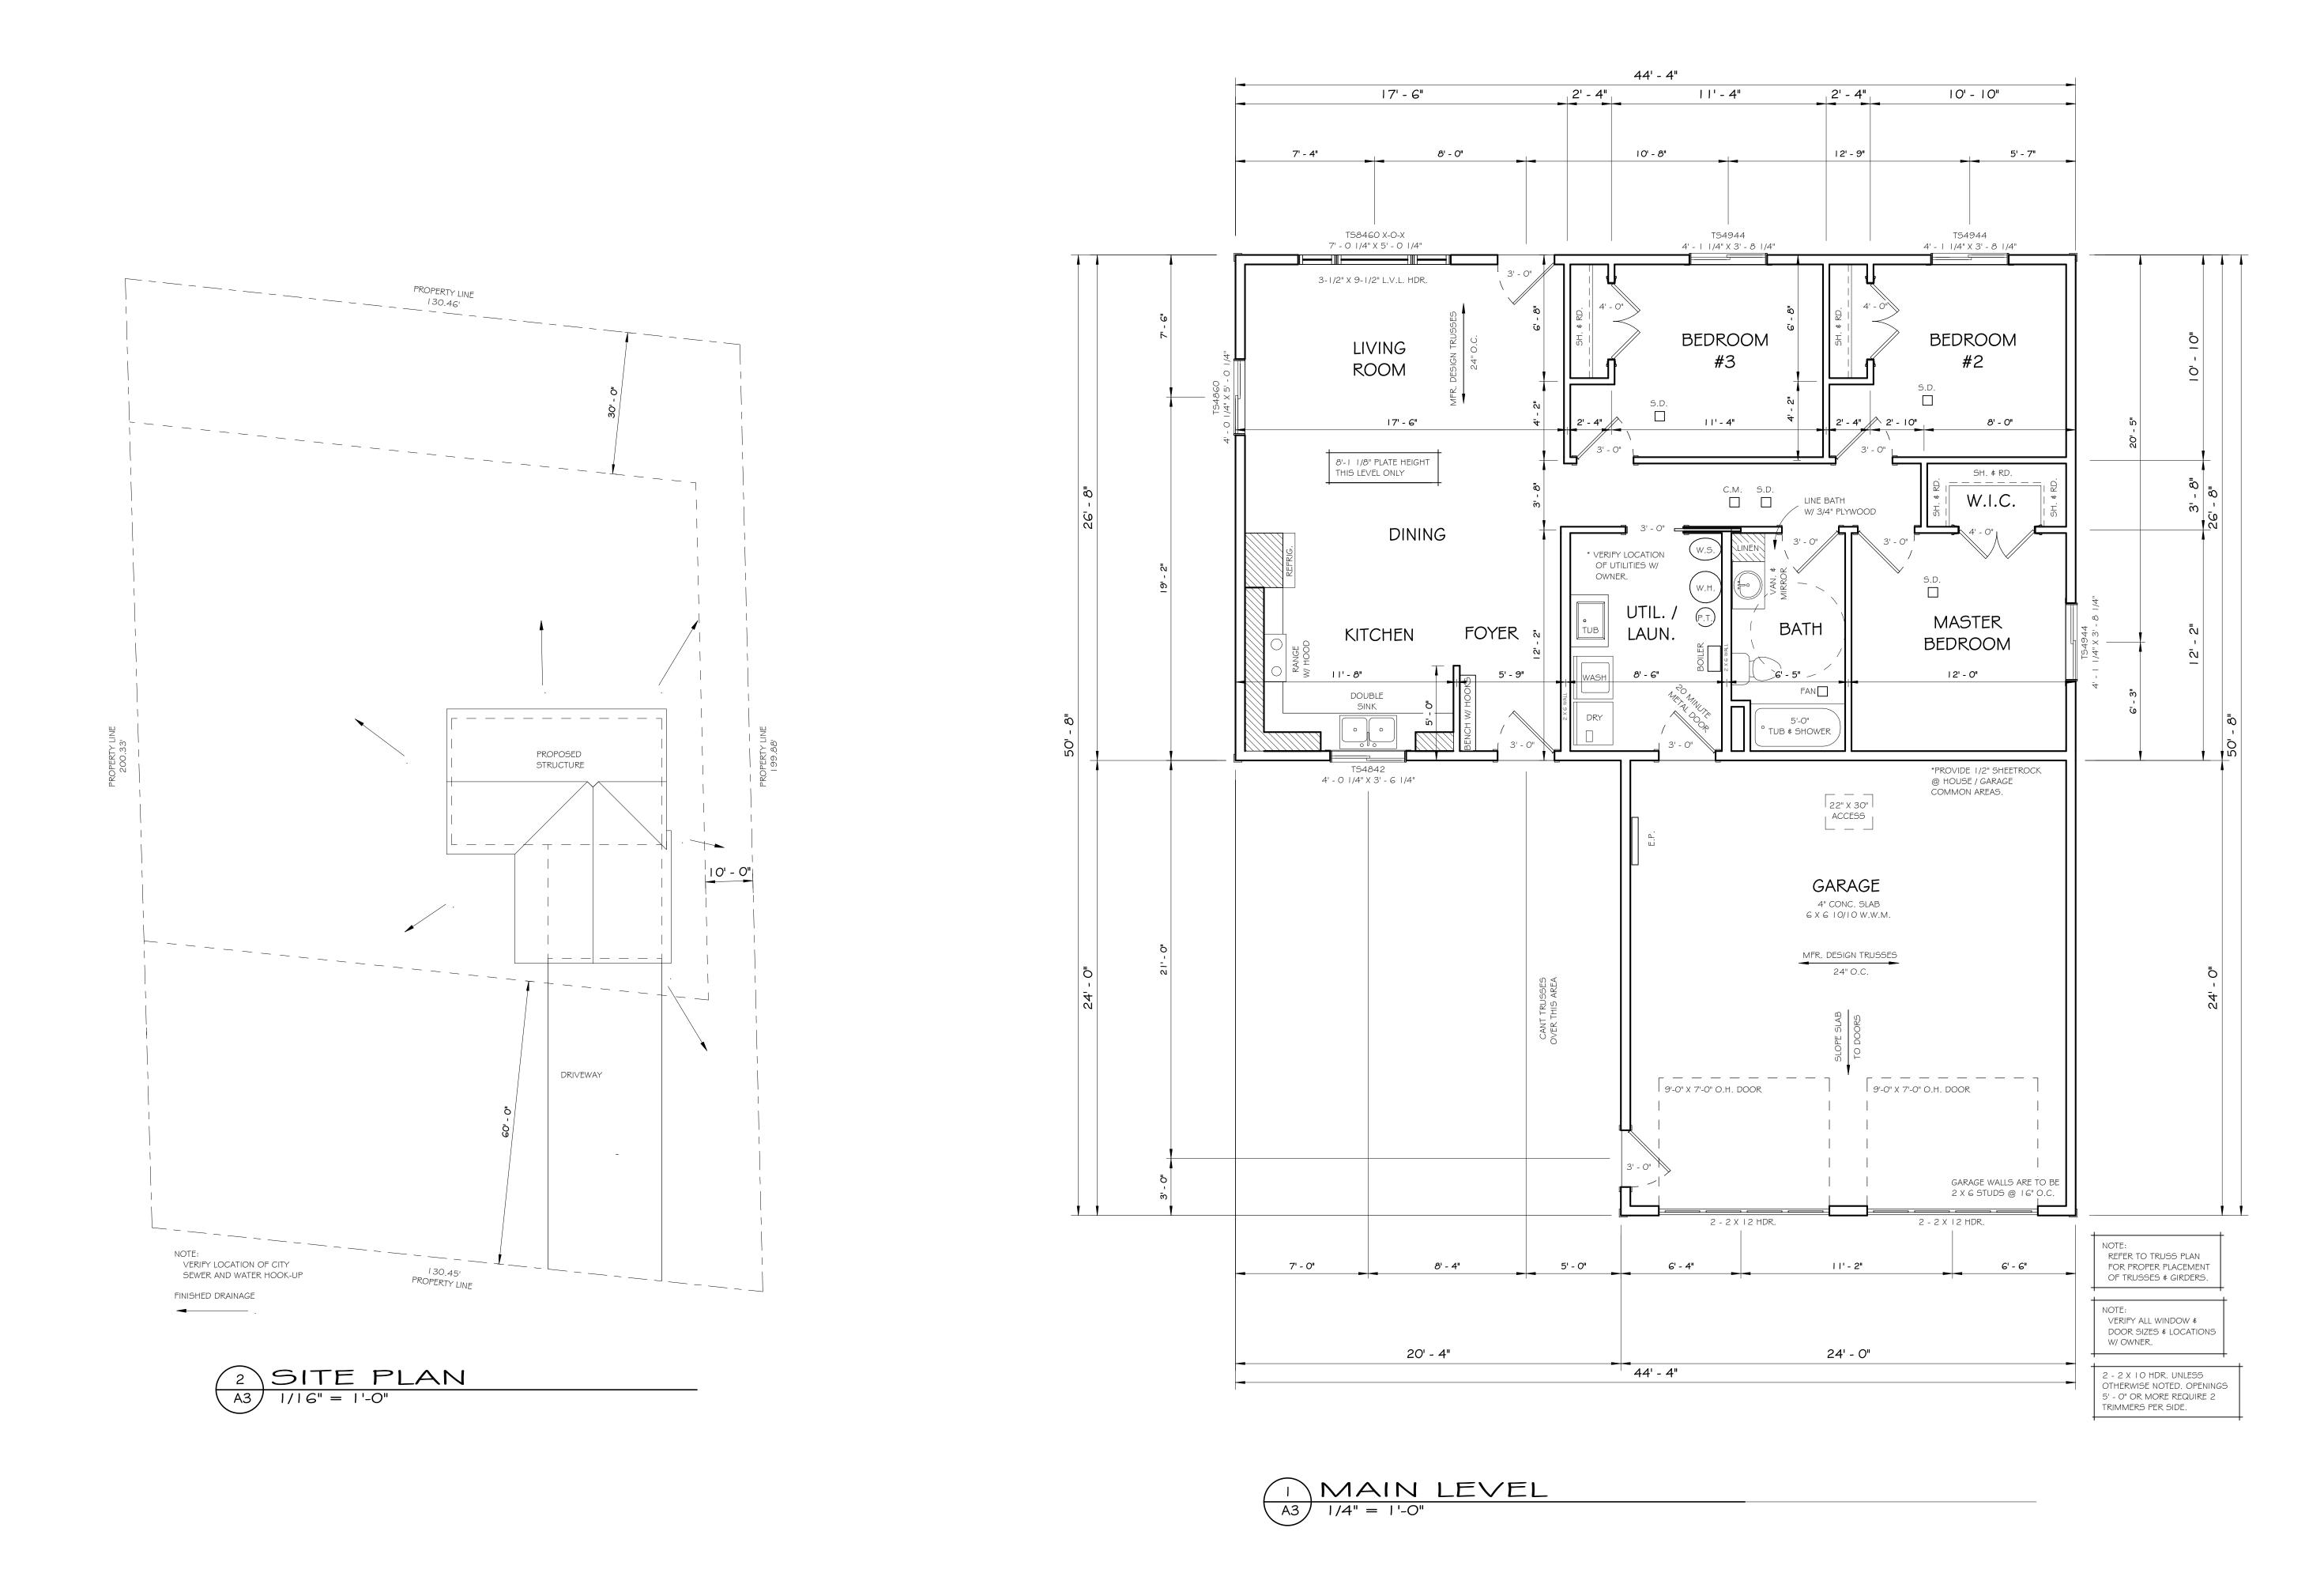

 $\mathcal{O}$  $\mathcal{O}$ 

Drawn by: SHANIA 11-13-18 FINAL

> MAIN LEVEL 1,182 SQ. FT.