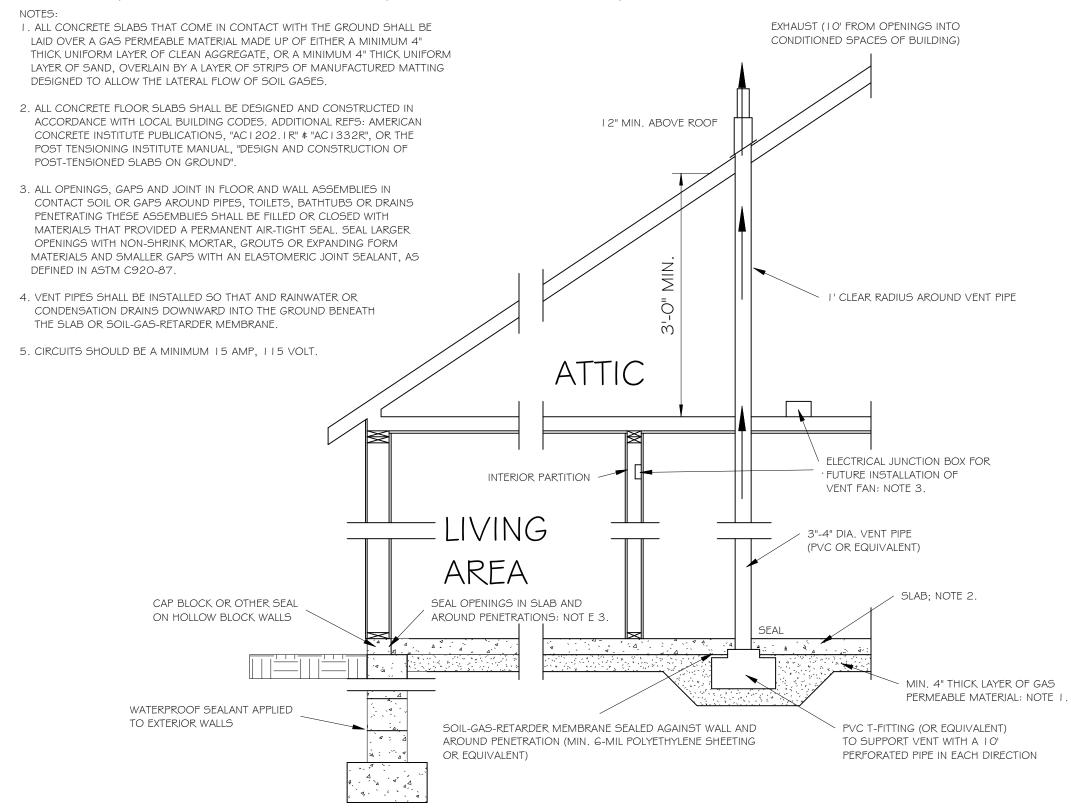

# PASSIVE SUB-SLAB DEPRESSURIZATION RADON CONTROL SYSTEM FOR NEW CONSTRUCTION

 $\frac{3}{A2}$  - Radon Section

HILLTOP LUMBER
1405 NORTH NOKOMIS NE
ALEXANDRIA, MN 56308
OFFICE: 320-763-9663
WWW.HILLTOPLBR.COM