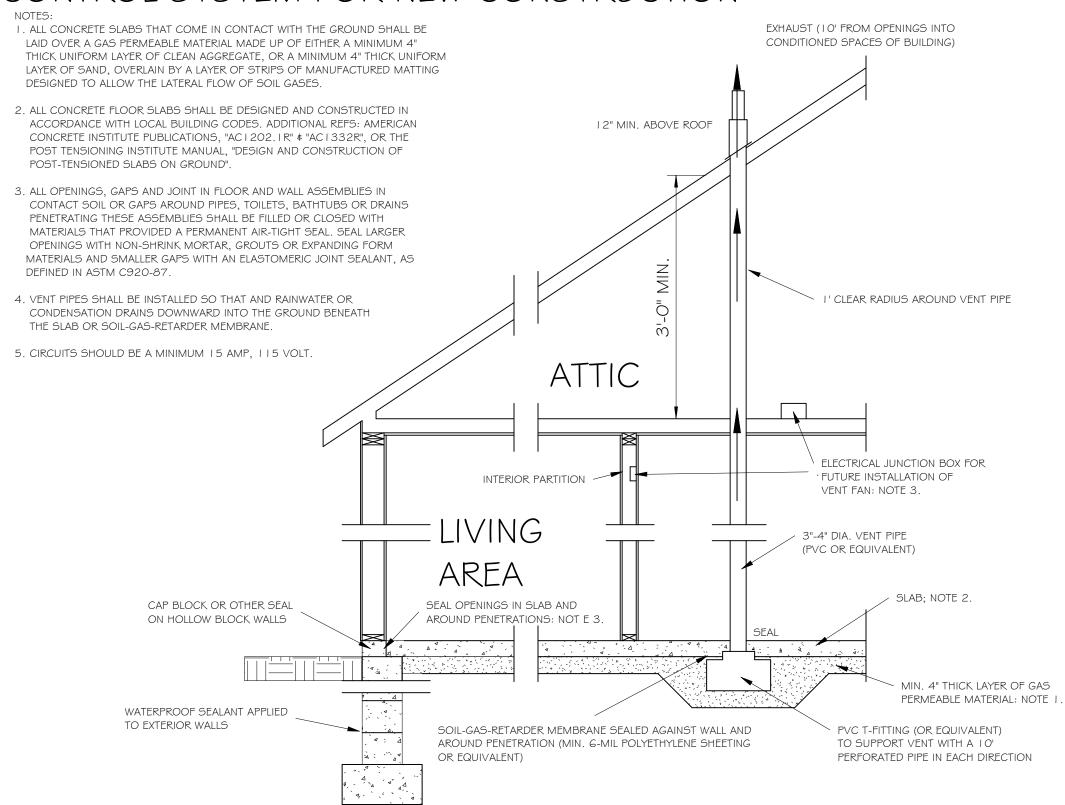

# PASSIVE SUB-SLAB DEPRESSURIZATION RADON CONTROL SYSTEM FOR NEW CONSTRUCTION

HILLTOP LUMBER
1405 NORTH NOKOMIS NE
ALEXANDRIA, MN 56308
OFFICE: 320-763-9663
WWW.HILLTOPLBR.COM

1ABITAT FOR HUMANITY

Drawn by: SHANIA

Date: | 1 - 1 3 - 1 8

FINAL

FOUNDATION

A2

1405 NORTH NOKOMIS NE ALEXANDRIA, MN 56308 OFFICE: 320-763-9663 \_\_WWW.HILLTOPLBR.COM\_