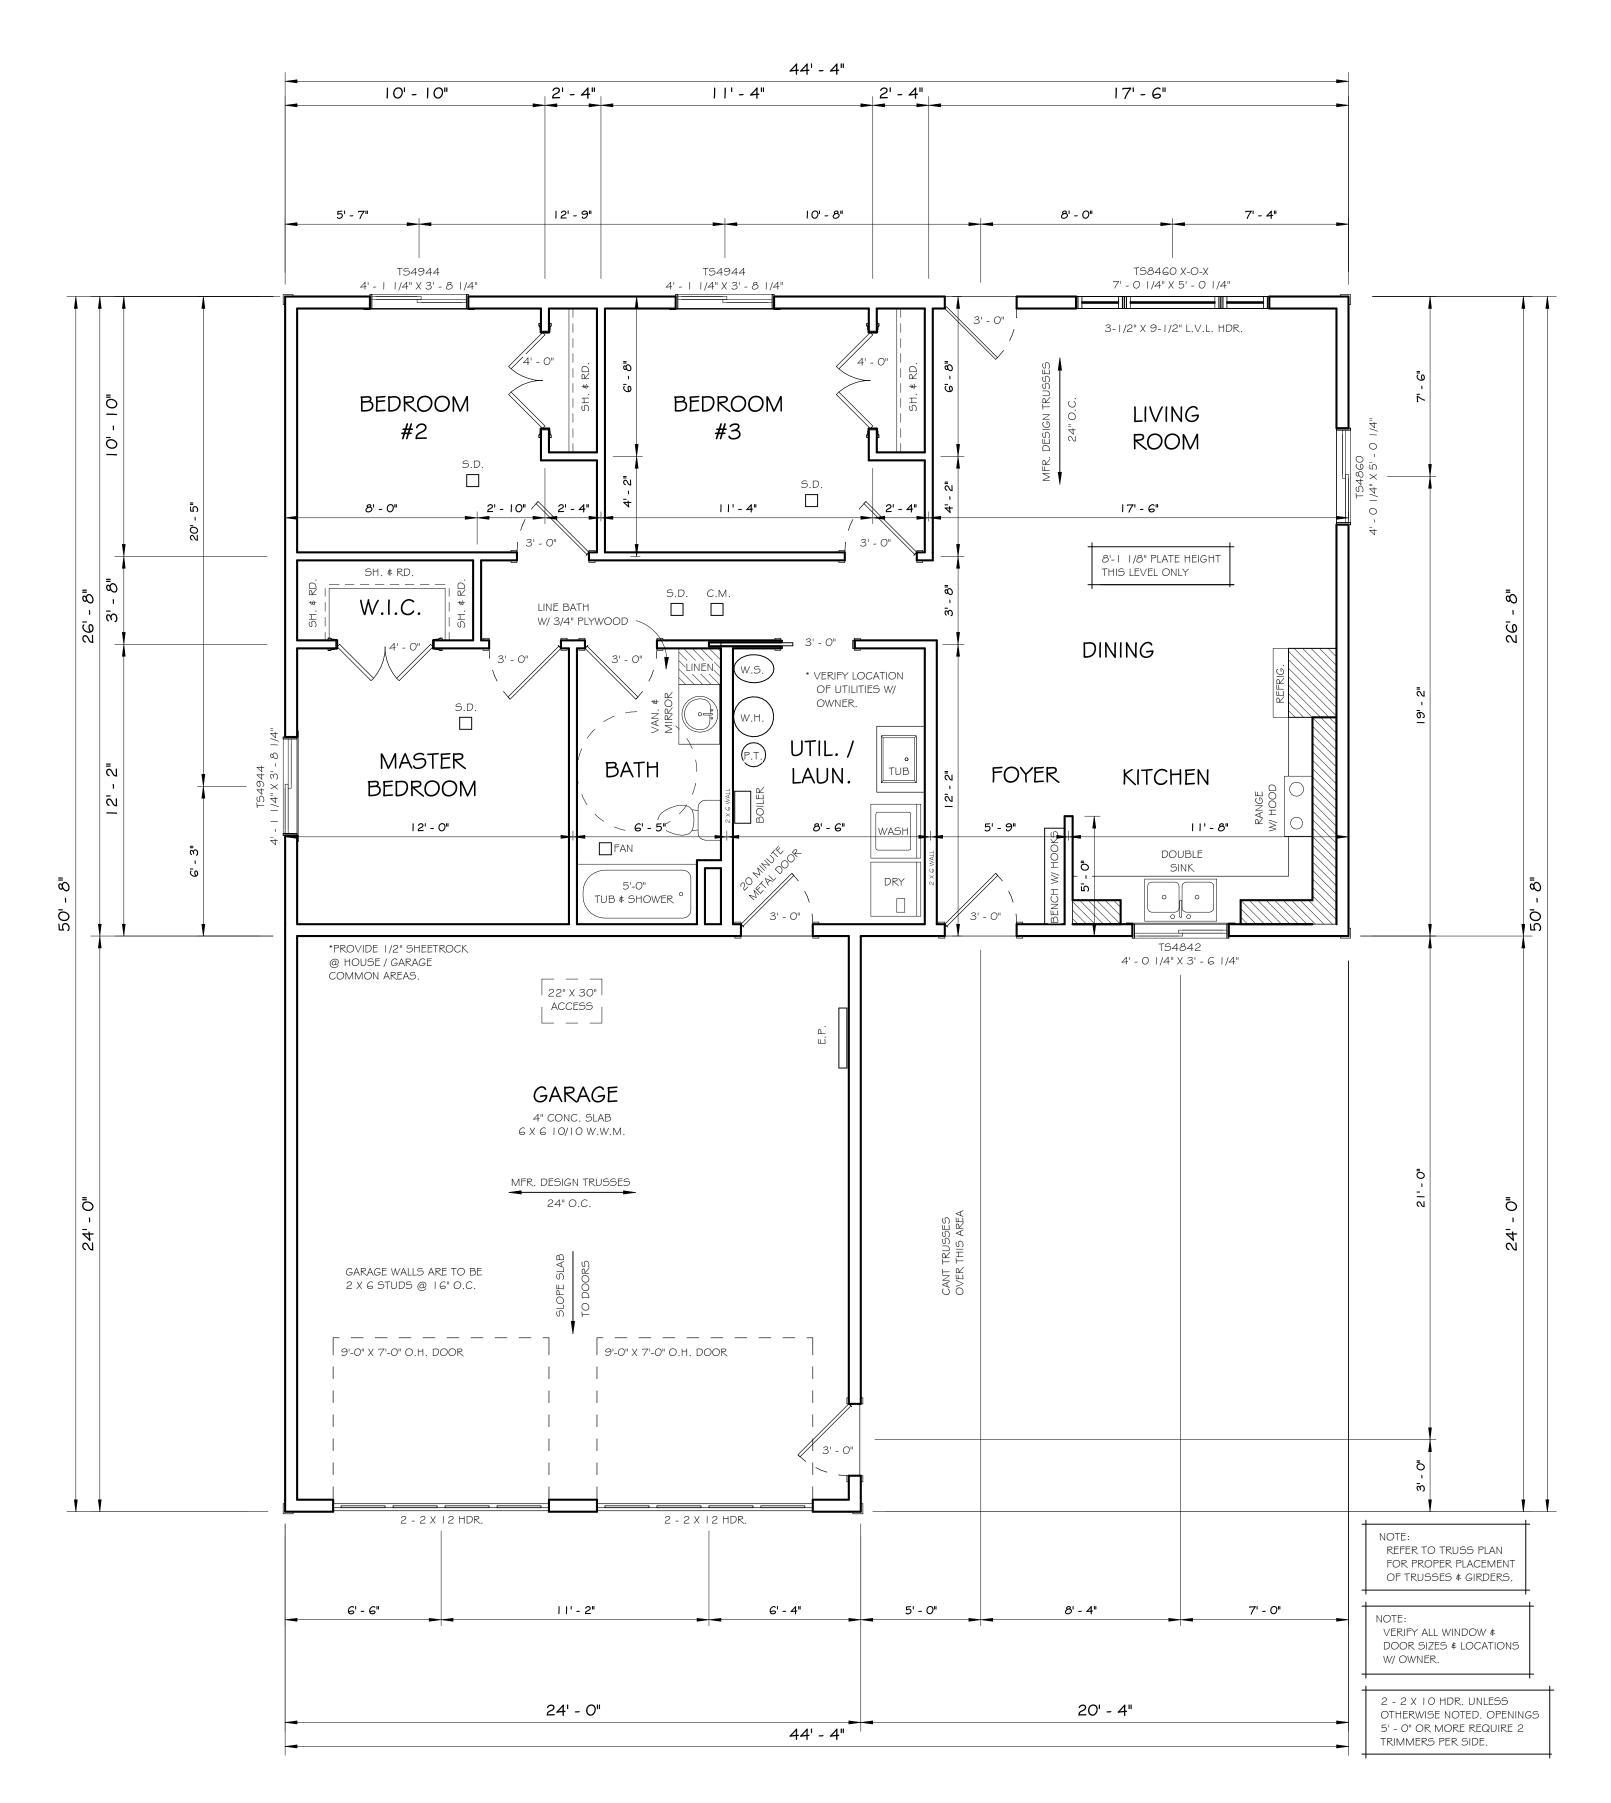

HUMANII

Drawn by: SHANIA 11-13-18 FINAL

> MAIN LEVEL 1,182 SQ. FT.

2 SITE PLAN
A3 1/16" = 1'-0"

DRIVEWAY

NOTE:

10' - 0"

VERIFY LOCATION OF CITY SEWER AND WATER HOOK-UP